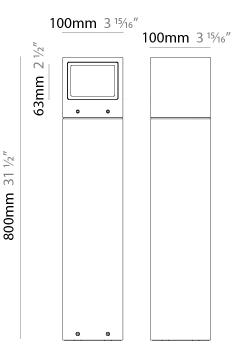

## GENERAL

| Series: Mini One                                                                                                                                                          |
|---------------------------------------------------------------------------------------------------------------------------------------------------------------------------|
| Brand: Platek                                                                                                                                                             |
| Division: Exterior                                                                                                                                                        |
| Mounting Type: Post                                                                                                                                                       |
| Mounting Location: Above Ground                                                                                                                                           |
| Subcategory: Bollard - Mini                                                                                                                                               |
| PHYSICAL                                                                                                                                                                  |
| Shape: Rectangle                                                                                                                                                          |
| Length (mm): 100                                                                                                                                                          |
| Length (in): 3 <sup>15</sup> / <sub>16</sub>                                                                                                                              |
| Width (mm): 100                                                                                                                                                           |
| Width (in): 3 <sup>15</sup> / <sub>16</sub>                                                                                                                               |
| Height (mm): 150                                                                                                                                                          |
| Height (in): $5\frac{7}{8}$                                                                                                                                               |
| Light Distribution: Direct                                                                                                                                                |
| Diffuser: Transparent Flat Tempered Glass                                                                                                                                 |
| Fixture Finish: GRY / ANT                                                                                                                                                 |
| Fixture Material: Aluminum Die Cast                                                                                                                                       |
| Upon Request: Finishes - Black, White, Bronze, Corten                                                                                                                     |
| ELECTRICAL                                                                                                                                                                |
| Lamp Type: LED                                                                                                                                                            |
| Input Wattage (W): 7.3                                                                                                                                                    |
| Total Output Wattage (W): 6                                                                                                                                               |
| Dimming: Non-Dimmable                                                                                                                                                     |
| Driver Included: Yes                                                                                                                                                      |
| Driver Location: Integrated                                                                                                                                               |
| Driver Type: Constant Current - 120Vac                                                                                                                                    |
| Driver Class: Class 2                                                                                                                                                     |
| Input Voltage (V): 120 - 277                                                                                                                                              |
| Constant Current (MA): 500                                                                                                                                                |
| Upon Request: (Not included - see components [IP65 or higher<br>enclosure to be supplied by others]): Remote: 0-10Vdc dimming / Phase<br>dimming / Non-dimming 120/277Vac |

### GENERAL

| Brand: Platek         Division: Exterior         Mounting Type: Post         Mounting Location: Above Ground         Subcategory: Bollard - Mini         PHYSICAL         Shape: Rectangle         Length (mm): 100         Length (in): $3^{15}/_{16}$ Width (mm): 100         Width (in): $3^{15}/_{16}$ Height (mm): 150         Height (in): $5^{7}/_{8}$ Light Distribution: Direct         Diffuser: Transparent Flat Tempered Glass         Fixture Finish: GRY / ANT |
|------------------------------------------------------------------------------------------------------------------------------------------------------------------------------------------------------------------------------------------------------------------------------------------------------------------------------------------------------------------------------------------------------------------------------------------------------------------------------|
| Mounting Type: Post<br>Mounting Location: Above Ground<br>Subcategory: Bollard - Mini<br><b>PHYSICAL</b><br>Shape: Rectangle<br>Length (mm): 100<br>Length (in): $3 \frac{15}{16}$<br>Width (mm): 100<br>Width (in): $3 \frac{15}{16}$<br>Height (mm): 150<br>Height (in): $5 \frac{7}{6}$<br>Light Distribution: Direct<br>Diffuser: Transparent Flat Tempered Glass                                                                                                        |
| Mounting Location: Above Ground<br>Subcategory: Bollard - Mini<br><b>PHYSICAL</b><br>Shape: Rectangle<br>Length (mm): 100<br>Length (in): $3 \frac{15}{16}$<br>Width (mm): 100<br>Width (in): $3 \frac{15}{16}$<br>Height (mm): 150<br>Height (in): $5 \frac{7}{6}$<br>Light Distribution: Direct<br>Diffuser: Transparent Flat Tempered Glass                                                                                                                               |
| Subcategory: Bollard - Mini<br><b>PHYSICAL</b><br>Shape: Rectangle<br>Length (mm): 100<br>Length (in): $3 \frac{15}{16}$<br>Width (mm): 100<br>Width (in): $3 \frac{15}{16}$<br>Height (mm): 150<br>Height (in): $5 \frac{7}{8}$<br>Light Distribution: Direct<br>Diffuser: Transparent Flat Tempered Glass                                                                                                                                                                  |
| PHYSICAL         Shape: Rectangle         Length (mm): 100         Length (in): $3 \frac{15}{7_{16}}$ Width (mm): 100         Width (in): $3 \frac{15}{7_{16}}$ Height (mm): 150         Height (in): $5 \frac{7}{8}$ Light Distribution: Direct         Diffuser: Transparent Flat Tempered Glass                                                                                                                                                                           |
| Shape: Rectangle<br>Length (mm): 100<br>Length (in): $3 \frac{15}{16}$<br>Width (mm): 100<br>Width (in): $3 \frac{15}{16}$<br>Height (mm): 150<br>Height (in): $5 \frac{7}{8}$<br>Light Distribution: Direct<br>Diffuser: Transparent Flat Tempered Glass                                                                                                                                                                                                                    |
| Length (mm): 100<br>Length (in): 3 $^{15}/_{16}$<br>Width (mm): 100<br>Width (in): 3 $^{15}/_{16}$<br>Height (mm): 150<br>Height (in): 5 $^{7}/_{8}$<br>Light Distribution: Direct<br>Diffuser: Transparent Flat Tempered Glass                                                                                                                                                                                                                                              |
| Length (in): 3 $^{15}$ / <sub>16</sub><br>Width (mm): 100<br>Width (in): 3 $^{15}$ / <sub>16</sub><br>Height (mm): 150<br>Height (in): 5 $^{7}$ / <sub>8</sub><br>Light Distribution: Direct<br>Diffuser: Transparent Flat Tempered Glass                                                                                                                                                                                                                                    |
| Width (m): 100         Width (in): 3 ${}^{15}\!/_{16}$ Height (mm): 150         Height (in): 5 $7_{6}$ Light Distribution: Direct         Diffuser: Transparent Flat Tempered Glass                                                                                                                                                                                                                                                                                          |
| Width (in): 3 <sup>15</sup> / <sub>16</sub><br>Height (mm): 150<br>Height (in): 5 <sup>7</sup> / <sub>6</sub><br>Light Distribution: Direct<br>Diffuser: Transparent Flat Tempered Glass                                                                                                                                                                                                                                                                                     |
| Height (mm): 150<br>Height (in): 5 <sup>7</sup> / <sub>8</sub><br>Light Distribution: Direct<br>Diffuser: Transparent Flat Tempered Glass                                                                                                                                                                                                                                                                                                                                    |
| Height (in): 5 <sup>7</sup> / <sub>8</sub><br>Light Distribution: Direct<br>Diffuser: Transparent Flat Tempered Glass                                                                                                                                                                                                                                                                                                                                                        |
| Light Distribution: Direct<br>Diffuser: Transparent Flat Tempered Glass                                                                                                                                                                                                                                                                                                                                                                                                      |
| Diffuser: Transparent Flat Tempered Glass                                                                                                                                                                                                                                                                                                                                                                                                                                    |
|                                                                                                                                                                                                                                                                                                                                                                                                                                                                              |
| Fixture Finish: GRY / ANT                                                                                                                                                                                                                                                                                                                                                                                                                                                    |
|                                                                                                                                                                                                                                                                                                                                                                                                                                                                              |
| Fixture Material: Aluminum Die Cast                                                                                                                                                                                                                                                                                                                                                                                                                                          |
| Upon Request: Finishes - Black, White, Bronze, Corten                                                                                                                                                                                                                                                                                                                                                                                                                        |
| ELECTRICAL                                                                                                                                                                                                                                                                                                                                                                                                                                                                   |
| Lamp Type: LED                                                                                                                                                                                                                                                                                                                                                                                                                                                               |
| Input Wattage (W): 7.3                                                                                                                                                                                                                                                                                                                                                                                                                                                       |
| Total Output Wattage (W): 6                                                                                                                                                                                                                                                                                                                                                                                                                                                  |
| Dimming: Non-Dimmable                                                                                                                                                                                                                                                                                                                                                                                                                                                        |
| Driver Included: Yes                                                                                                                                                                                                                                                                                                                                                                                                                                                         |
| Driver Location: Integrated                                                                                                                                                                                                                                                                                                                                                                                                                                                  |
| Driver Type: Constant Current - 120Vac                                                                                                                                                                                                                                                                                                                                                                                                                                       |
| Driver Class: Class 2                                                                                                                                                                                                                                                                                                                                                                                                                                                        |
| Input Voltage (V): 120 - 277                                                                                                                                                                                                                                                                                                                                                                                                                                                 |
| Constant Current (MA): 500                                                                                                                                                                                                                                                                                                                                                                                                                                                   |
| Upon Request: (Not included - see components [IP65 or higher<br>enclosure to be supplied by others]): Remote: 0-10Vdc dimming / Phase<br>dimming / Non-dimming 120/277Vac                                                                                                                                                                                                                                                                                                    |