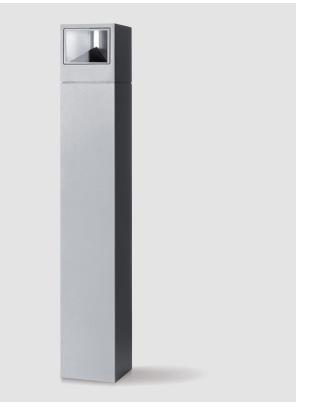

## GENERAL

| Series: Mini One                                                                                                                                                          |
|---------------------------------------------------------------------------------------------------------------------------------------------------------------------------|
| Brand: Platek                                                                                                                                                             |
| Division: Exterior                                                                                                                                                        |
| Mounting Type: Post                                                                                                                                                       |
| Mounting Location: Above Ground                                                                                                                                           |
| Subcategory: Bollard - Mini                                                                                                                                               |
| PHYSICAL                                                                                                                                                                  |
| Shape: Rectangle                                                                                                                                                          |
| Length (mm): 100                                                                                                                                                          |
| Length (in): 3 <sup>15</sup> / <sub>16</sub>                                                                                                                              |
| Width (mm): 100                                                                                                                                                           |
| Width (in): 3 <sup>15</sup> / <sub>16</sub>                                                                                                                               |
| Height (mm): 150                                                                                                                                                          |
| Height (in): $5\frac{7}{8}$                                                                                                                                               |
| Light Distribution: Direct                                                                                                                                                |
| Diffuser: Transparent Flat Tempered Glass                                                                                                                                 |
| Fixture Finish: GRY / ANT                                                                                                                                                 |
| Fixture Material: Aluminum Die Cast                                                                                                                                       |
| Upon Request: Finishes - Black, White, Bronze, Corten                                                                                                                     |
| ELECTRICAL                                                                                                                                                                |
| Lamp Type: LED                                                                                                                                                            |
| Input Wattage (W): 7.3                                                                                                                                                    |
| Total Output Wattage (W): 6                                                                                                                                               |
| Dimming: Non-Dimmable                                                                                                                                                     |
| Driver Included: Yes                                                                                                                                                      |
| Driver Location: Integrated                                                                                                                                               |
| Driver Type: Constant Current - 120Vac                                                                                                                                    |
| Driver Class: Class 2                                                                                                                                                     |
| Input Voltage (V): 120 - 277                                                                                                                                              |
| Constant Current (MA): 500                                                                                                                                                |
| Upon Request: (Not included - see components [IP65 or higher<br>enclosure to be supplied by others]): Remote: 0-10Vdc dimming / Phase<br>dimming / Non-dimming 120/277Vac |

| PROJECT   |      |      |  |
|-----------|------|------|--|
| TYPE      |      | <br> |  |
| SPECIFIER |      |      |  |
| QUANTITY  |      |      |  |
| DATE      | <br> | <br> |  |

150mm 5 7/8"

F

Zaneen Group Inc. © 2024, T 1800-388-3382, F 416-247-9319, www.zaneen.com