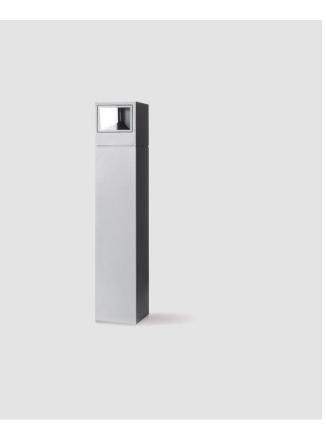

## GENERAL

| Series: Mini One                                                                                                                                                          |
|---------------------------------------------------------------------------------------------------------------------------------------------------------------------------|
| Brand: Platek                                                                                                                                                             |
| Division: Exterior                                                                                                                                                        |
| Mounting Type: Post                                                                                                                                                       |
| Mounting Location: Above Ground                                                                                                                                           |
| Subcategory: Bollard - Mini                                                                                                                                               |
| PHYSICAL                                                                                                                                                                  |
| Shape: Rectangle                                                                                                                                                          |
| Length (mm): 100                                                                                                                                                          |
| Length (in): 3 <sup>15</sup> / <sub>16</sub>                                                                                                                              |
| Width (mm): 100                                                                                                                                                           |
| Width (in): 3 <sup>15</sup> / <sub>16</sub>                                                                                                                               |
| Height (mm): 150                                                                                                                                                          |
| Height (in): $5\frac{7}{8}$                                                                                                                                               |
| Light Distribution: Direct                                                                                                                                                |
| Diffuser: Transparent Flat Tempered Glass                                                                                                                                 |
| Fixture Finish: GRY / ANT                                                                                                                                                 |
| Fixture Material: Aluminum Die Cast                                                                                                                                       |
| Upon Request: Finishes - Black, White, Bronze, Corten                                                                                                                     |
| ELECTRICAL                                                                                                                                                                |
| Lamp Type: LED                                                                                                                                                            |
| Input Wattage (W): 7.3                                                                                                                                                    |
| Total Output Wattage (W): 6                                                                                                                                               |
| Dimming: Non-Dimmable                                                                                                                                                     |
| Driver Included: Yes                                                                                                                                                      |
| Driver Location: Integrated                                                                                                                                               |
| Driver Type: Constant Current - 120Vac                                                                                                                                    |
| Driver Class: Class 2                                                                                                                                                     |
| Input Voltage (V): 120 - 277                                                                                                                                              |
| Constant Current (MA): 500                                                                                                                                                |
| Upon Request: (Not included - see components [IP65 or higher<br>enclosure to be supplied by others]): Remote: 0-10Vdc dimming / Phase<br>dimming / Non-dimming 120/277Vac |

#### LED

| Color Temperature (°K): 2700 / 3000 / 4000 |
|--------------------------------------------|
| Max. Delivered Lumen (lm): 195 / 205       |

| Nominal Lumen (lm): 780 / 810 |  |
|-------------------------------|--|
| CRI: >80 CRI                  |  |
| Lamp Life (hrs): 60000        |  |

## Optic°: 2 Openings