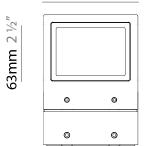

## GENERAL

| Series: Mini One                                                                                                                                                          |
|---------------------------------------------------------------------------------------------------------------------------------------------------------------------------|
| Brand: Platek                                                                                                                                                             |
| Division: Exterior                                                                                                                                                        |
| Mounting Type: Post                                                                                                                                                       |
| Mounting Location: Above Ground                                                                                                                                           |
| Subcategory: Bollard - Mini                                                                                                                                               |
| PHYSICAL                                                                                                                                                                  |
| Shape: Rectangle                                                                                                                                                          |
| Length (mm): 100                                                                                                                                                          |
| Length (in): 3 <sup>15</sup> / <sub>16</sub>                                                                                                                              |
| Width (mm): 100                                                                                                                                                           |
| Width (in): 3 <sup>15</sup> / <sub>16</sub>                                                                                                                               |
| Height (mm): 150                                                                                                                                                          |
| Height (in): $5\frac{7}{8}$                                                                                                                                               |
| Light Distribution: Direct                                                                                                                                                |
| Diffuser: Transparent Flat Tempered Glass                                                                                                                                 |
| Fixture Finish: GRY / ANT                                                                                                                                                 |
| Fixture Material: Aluminum Die Cast                                                                                                                                       |
| Upon Request: Finishes - Black, White, Bronze, Corten                                                                                                                     |
| ELECTRICAL                                                                                                                                                                |
| Lamp Type: LED                                                                                                                                                            |
| Input Wattage (W): 7.3                                                                                                                                                    |
| Total Output Wattage (W): 6                                                                                                                                               |
| Dimming: Non-Dimmable                                                                                                                                                     |
| Driver Included: Yes                                                                                                                                                      |
| Driver Location: Integrated                                                                                                                                               |
| Driver Type: Constant Current - 120Vac                                                                                                                                    |
| Driver Class: Class 2                                                                                                                                                     |
| Input Voltage (V): 120 - 277                                                                                                                                              |
| Constant Current (MA): 500                                                                                                                                                |
| Upon Request: (Not included - see components [IP65 or higher<br>enclosure to be supplied by others]): Remote: 0-10Vdc dimming / Phase<br>dimming / Non-dimming 120/277Vac |

### GENERAL

| Brand: Platek         Division: Exterior         Mounting Type: Post         Mounting Location: Above Ground         Subcategory: Bollard - Mini         PHYSICAL         Shape: Rectangle         Length (mm): 100         Length (in): $3^{15}/_{16}$ Width (mm): 100         Width (in): $3^{15}/_{16}$ Height (mm): 150         Height (in): $5^{7}/_{8}$ Light Distribution: Direct         Diffuser: Transparent Flat Tempered Glass         Fixture Finish: GRY / ANT |
|------------------------------------------------------------------------------------------------------------------------------------------------------------------------------------------------------------------------------------------------------------------------------------------------------------------------------------------------------------------------------------------------------------------------------------------------------------------------------|
| Mounting Type: Post<br>Mounting Location: Above Ground<br>Subcategory: Bollard - Mini<br><b>PHYSICAL</b><br>Shape: Rectangle<br>Length (mm): 100<br>Length (in): $3 \frac{15}{16}$<br>Width (mm): 100<br>Width (in): $3 \frac{15}{16}$<br>Height (mm): 150<br>Height (in): $5 \frac{7}{6}$<br>Light Distribution: Direct<br>Diffuser: Transparent Flat Tempered Glass                                                                                                        |
| Mounting Location: Above Ground<br>Subcategory: Bollard - Mini<br><b>PHYSICAL</b><br>Shape: Rectangle<br>Length (mm): 100<br>Length (in): $3 \frac{15}{16}$<br>Width (mm): 100<br>Width (in): $3 \frac{15}{16}$<br>Height (mm): 150<br>Height (in): $5 \frac{7}{6}$<br>Light Distribution: Direct<br>Diffuser: Transparent Flat Tempered Glass                                                                                                                               |
| Subcategory: Bollard - Mini<br><b>PHYSICAL</b><br>Shape: Rectangle<br>Length (mm): 100<br>Length (in): $3 \frac{15}{16}$<br>Width (mm): 100<br>Width (in): $3 \frac{15}{16}$<br>Height (mm): 150<br>Height (in): $5 \frac{7}{8}$<br>Light Distribution: Direct<br>Diffuser: Transparent Flat Tempered Glass                                                                                                                                                                  |
| PHYSICAL         Shape: Rectangle         Length (mm): 100         Length (in): $3 \frac{15}{7_{16}}$ Width (mm): 100         Width (in): $3 \frac{15}{7_{16}}$ Height (mm): 150         Height (in): $5 \frac{7}{8}$ Light Distribution: Direct         Diffuser: Transparent Flat Tempered Glass                                                                                                                                                                           |
| Shape: Rectangle<br>Length (mm): 100<br>Length (in): $3 \frac{15}{16}$<br>Width (mm): 100<br>Width (in): $3 \frac{15}{16}$<br>Height (mm): 150<br>Height (in): $5 \frac{7}{8}$<br>Light Distribution: Direct<br>Diffuser: Transparent Flat Tempered Glass                                                                                                                                                                                                                    |
| Length (mm): 100<br>Length (in): 3 $^{15}/_{16}$<br>Width (mm): 100<br>Width (in): 3 $^{15}/_{16}$<br>Height (mm): 150<br>Height (in): 5 $^{7}/_{8}$<br>Light Distribution: Direct<br>Diffuser: Transparent Flat Tempered Glass                                                                                                                                                                                                                                              |
| Length (in): 3 $^{15}$ / <sub>16</sub><br>Width (mm): 100<br>Width (in): 3 $^{15}$ / <sub>16</sub><br>Height (mm): 150<br>Height (in): 5 $^{7}$ / <sub>8</sub><br>Light Distribution: Direct<br>Diffuser: Transparent Flat Tempered Glass                                                                                                                                                                                                                                    |
| Width (m): 100         Width (in): 3 ${}^{15}\!/_{16}$ Height (mm): 150         Height (in): 5 $7_{6}$ Light Distribution: Direct         Diffuser: Transparent Flat Tempered Glass                                                                                                                                                                                                                                                                                          |
| Width (in): 3 <sup>15</sup> / <sub>16</sub><br>Height (mm): 150<br>Height (in): 5 <sup>7</sup> / <sub>6</sub><br>Light Distribution: Direct<br>Diffuser: Transparent Flat Tempered Glass                                                                                                                                                                                                                                                                                     |
| Height (mm): 150<br>Height (in): 5 <sup>7</sup> / <sub>8</sub><br>Light Distribution: Direct<br>Diffuser: Transparent Flat Tempered Glass                                                                                                                                                                                                                                                                                                                                    |
| Height (in): 5 <sup>7</sup> / <sub>8</sub><br>Light Distribution: Direct<br>Diffuser: Transparent Flat Tempered Glass                                                                                                                                                                                                                                                                                                                                                        |
| Light Distribution: Direct<br>Diffuser: Transparent Flat Tempered Glass                                                                                                                                                                                                                                                                                                                                                                                                      |
| Diffuser: Transparent Flat Tempered Glass                                                                                                                                                                                                                                                                                                                                                                                                                                    |
|                                                                                                                                                                                                                                                                                                                                                                                                                                                                              |
| Fixture Finish: GRY / ANT                                                                                                                                                                                                                                                                                                                                                                                                                                                    |
|                                                                                                                                                                                                                                                                                                                                                                                                                                                                              |
| Fixture Material: Aluminum Die Cast                                                                                                                                                                                                                                                                                                                                                                                                                                          |
| Upon Request: Finishes - Black, White, Bronze, Corten                                                                                                                                                                                                                                                                                                                                                                                                                        |
| ELECTRICAL                                                                                                                                                                                                                                                                                                                                                                                                                                                                   |
| Lamp Type: LED                                                                                                                                                                                                                                                                                                                                                                                                                                                               |
| Input Wattage (W): 7.3                                                                                                                                                                                                                                                                                                                                                                                                                                                       |
| Total Output Wattage (W): 6                                                                                                                                                                                                                                                                                                                                                                                                                                                  |
| Dimming: Non-Dimmable                                                                                                                                                                                                                                                                                                                                                                                                                                                        |
| Driver Included: Yes                                                                                                                                                                                                                                                                                                                                                                                                                                                         |
| Driver Location: Integrated                                                                                                                                                                                                                                                                                                                                                                                                                                                  |
| Driver Type: Constant Current - 120Vac                                                                                                                                                                                                                                                                                                                                                                                                                                       |
| Driver Class: Class 2                                                                                                                                                                                                                                                                                                                                                                                                                                                        |
| Input Voltage (V): 120 - 277                                                                                                                                                                                                                                                                                                                                                                                                                                                 |
| Constant Current (MA): 500                                                                                                                                                                                                                                                                                                                                                                                                                                                   |
| Upon Request: (Not included - see components [IP65 or higher<br>enclosure to be supplied by others]): Remote: 0-10Vdc dimming / Phase<br>dimming / Non-dimming 120/277Vac                                                                                                                                                                                                                                                                                                    |

#### GENERAL

| Series: Mini One                             |                                                                                                                              |
|----------------------------------------------|------------------------------------------------------------------------------------------------------------------------------|
| Brand: Platek                                |                                                                                                                              |
| Division: Exterior                           |                                                                                                                              |
| Mounting Type: F                             | Post                                                                                                                         |
| Mounting Locatio                             | on: Above Ground                                                                                                             |
| Subcategory: Bol                             | llard                                                                                                                        |
| PHYSICAL                                     |                                                                                                                              |
| Shape: Rectangle                             | e                                                                                                                            |
| Length (mm): 100                             | 0                                                                                                                            |
| Length (in): 3 <sup>15</sup> / <sub>16</sub> |                                                                                                                              |
| Width (mm): 100                              |                                                                                                                              |
| Width (in): 3 <sup>15</sup> / <sub>16</sub>  |                                                                                                                              |
| Height (mm): 500                             | )                                                                                                                            |
| Height (in): 19 1/1                          | 6                                                                                                                            |
| Light Distributior                           | n: Direct                                                                                                                    |
| Diffuser: Transpa                            | arent Flat Tempered Glass                                                                                                    |
| Fixture Finish: GF                           | RY / ANT                                                                                                                     |
| Fixture Material:                            | Aluminum Die Cast                                                                                                            |
| Upon Request: Fi                             | inishes - Black, White, Bronze, Corten                                                                                       |
| ELECTRICAL                                   |                                                                                                                              |
| Lamp Type: LED                               |                                                                                                                              |
| Input Wattage (W                             | <i>l</i> ): 9.5                                                                                                              |
| Total Output Wat                             | ttage (W): 9                                                                                                                 |
| Dimming: Non-D                               | immable                                                                                                                      |
| Driver Included: `                           | Yes                                                                                                                          |
| Driver Location: I                           | Integrated                                                                                                                   |
| Driver Type: Con                             | stant Current - 120Vac                                                                                                       |
| Driver Class: Clas                           | is 2                                                                                                                         |
| Input Voltage (V)                            | : 120 - 277                                                                                                                  |
| Constant Current                             | t (MA): 700                                                                                                                  |
| enclosure to be s                            | Not included - see components [IP65 or higher<br>supplied by others]): Remote: 0-10Vdc dimming / Phase<br>limming 120/277Vac |
|                                              |                                                                                                                              |

### GENERAL

| Series: Mini One                                                                                                                                                          |
|---------------------------------------------------------------------------------------------------------------------------------------------------------------------------|
| Brand: Platek                                                                                                                                                             |
| Division: Exterior                                                                                                                                                        |
| Mounting Type: Post                                                                                                                                                       |
| Mounting Location: Above Ground                                                                                                                                           |
| Subcategory: Bollard                                                                                                                                                      |
| PHYSICAL                                                                                                                                                                  |
| Shape: Rectangle                                                                                                                                                          |
| Length (mm): 100                                                                                                                                                          |
| Length (in): 3 <sup>15</sup> / <sub>16</sub>                                                                                                                              |
| Width (mm): 100                                                                                                                                                           |
| Width (in): 3 <sup>15</sup> / <sub>16</sub>                                                                                                                               |
| Height (mm): 500                                                                                                                                                          |
| Height (in): 19 11/16                                                                                                                                                     |
| Light Distribution: Direct                                                                                                                                                |
| Diffuser: Transparent Flat Tempered Glass                                                                                                                                 |
| Fixture Finish: GRY / ANT                                                                                                                                                 |
| Fixture Material: Aluminum Die Cast                                                                                                                                       |
| Upon Request: Finishes - Black, White, Bronze, Corten                                                                                                                     |
| ELECTRICAL                                                                                                                                                                |
| Lamp Type: LED                                                                                                                                                            |
| Input Wattage (W): 9.5                                                                                                                                                    |
| Total Output Wattage (W): 8                                                                                                                                               |
| Dimming: Non-Dimmable                                                                                                                                                     |
| Driver Included: Yes                                                                                                                                                      |
| Driver Location: Integrated                                                                                                                                               |
| Driver Type: Constant Current - 120Vac                                                                                                                                    |
| Driver Class: Class 2                                                                                                                                                     |
| Input Voltage (V): 120 - 277                                                                                                                                              |
| Constant Current (MA): 700                                                                                                                                                |
| Upon Request: (Not included - see components [IP65 or higher<br>enclosure to be supplied by others]): Remote: 0-10Vdc dimming / Phase<br>dimming / Non-dimming 120/277Vac |