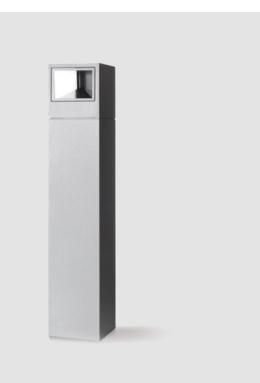

#### GENERAL

| Series: Mini One                             |                                                                                                                              |
|----------------------------------------------|------------------------------------------------------------------------------------------------------------------------------|
| Brand: Platek                                |                                                                                                                              |
| Division: Exterior                           |                                                                                                                              |
| Mounting Type: F                             | Post                                                                                                                         |
| Mounting Locatio                             | on: Above Ground                                                                                                             |
| Subcategory: Bol                             | llard                                                                                                                        |
| PHYSICAL                                     |                                                                                                                              |
| Shape: Rectangle                             | e                                                                                                                            |
| Length (mm): 100                             | 0                                                                                                                            |
| Length (in): 3 <sup>15</sup> / <sub>16</sub> |                                                                                                                              |
| Width (mm): 100                              |                                                                                                                              |
| Width (in): 3 <sup>15</sup> / <sub>16</sub>  |                                                                                                                              |
| Height (mm): 500                             | )                                                                                                                            |
| Height (in): 19 1/1                          | 6                                                                                                                            |
| Light Distributior                           | n: Direct                                                                                                                    |
| Diffuser: Transpa                            | arent Flat Tempered Glass                                                                                                    |
| Fixture Finish: GF                           | RY / ANT                                                                                                                     |
| Fixture Material:                            | Aluminum Die Cast                                                                                                            |
| Upon Request: Fi                             | inishes - Black, White, Bronze, Corten                                                                                       |
| ELECTRICAL                                   |                                                                                                                              |
| Lamp Type: LED                               |                                                                                                                              |
| Input Wattage (W                             | <i>l</i> ): 9.5                                                                                                              |
| Total Output Wat                             | ttage (W): 9                                                                                                                 |
| Dimming: Non-D                               | immable                                                                                                                      |
| Driver Included: `                           | Yes                                                                                                                          |
| Driver Location: I                           | Integrated                                                                                                                   |
| Driver Type: Con                             | stant Current - 120Vac                                                                                                       |
| Driver Class: Clas                           | is 2                                                                                                                         |
| Input Voltage (V)                            | : 120 - 277                                                                                                                  |
| Constant Current                             | t (MA): 700                                                                                                                  |
| enclosure to be s                            | Not included - see components [IP65 or higher<br>supplied by others]): Remote: 0-10Vdc dimming / Phase<br>limming 120/277Vac |
|                                              |                                                                                                                              |

### GENERAL

| Series: Mini One                                                                                                                                                          |
|---------------------------------------------------------------------------------------------------------------------------------------------------------------------------|
| Brand: Platek                                                                                                                                                             |
| Division: Exterior                                                                                                                                                        |
| Mounting Type: Post                                                                                                                                                       |
| Mounting Location: Above Ground                                                                                                                                           |
| Subcategory: Bollard                                                                                                                                                      |
| PHYSICAL                                                                                                                                                                  |
| Shape: Rectangle                                                                                                                                                          |
| Length (mm): 100                                                                                                                                                          |
| Length (in): 3 <sup>15</sup> / <sub>16</sub>                                                                                                                              |
| Width (mm): 100                                                                                                                                                           |
| Width (in): 3 <sup>15</sup> / <sub>16</sub>                                                                                                                               |
| Height (mm): 500                                                                                                                                                          |
| Height (in): 19 11/16                                                                                                                                                     |
| Light Distribution: Direct                                                                                                                                                |
| Diffuser: Transparent Flat Tempered Glass                                                                                                                                 |
| Fixture Finish: GRY / ANT                                                                                                                                                 |
| Fixture Material: Aluminum Die Cast                                                                                                                                       |
| Upon Request: Finishes - Black, White, Bronze, Corten                                                                                                                     |
| ELECTRICAL                                                                                                                                                                |
| Lamp Type: LED                                                                                                                                                            |
| Input Wattage (W): 9.5                                                                                                                                                    |
| Total Output Wattage (W): 8                                                                                                                                               |
| Dimming: Non-Dimmable                                                                                                                                                     |
| Driver Included: Yes                                                                                                                                                      |
| Driver Location: Integrated                                                                                                                                               |
| Driver Type: Constant Current - 120Vac                                                                                                                                    |
| Driver Class: Class 2                                                                                                                                                     |
| Input Voltage (V): 120 - 277                                                                                                                                              |
| Constant Current (MA): 700                                                                                                                                                |
| Upon Request: (Not included - see components [IP65 or higher<br>enclosure to be supplied by others]): Remote: 0-10Vdc dimming / Phase<br>dimming / Non-dimming 120/277Vac |