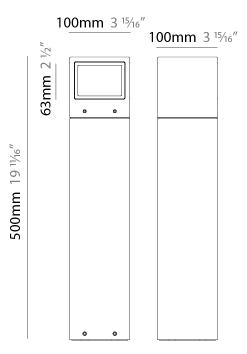

#### GENERAL

| Series: Mini One                             |                                                                                                                              |
|----------------------------------------------|------------------------------------------------------------------------------------------------------------------------------|
| Brand: Platek                                |                                                                                                                              |
| Division: Exterior                           |                                                                                                                              |
| Mounting Type: F                             | Post                                                                                                                         |
| Mounting Locatio                             | on: Above Ground                                                                                                             |
| Subcategory: Bol                             | llard                                                                                                                        |
| PHYSICAL                                     |                                                                                                                              |
| Shape: Rectangle                             | e                                                                                                                            |
| Length (mm): 100                             | 0                                                                                                                            |
| Length (in): 3 <sup>15</sup> / <sub>16</sub> |                                                                                                                              |
| Width (mm): 100                              |                                                                                                                              |
| Width (in): 3 <sup>15</sup> / <sub>16</sub>  |                                                                                                                              |
| Height (mm): 500                             | )                                                                                                                            |
| Height (in): 19 1/1                          | 6                                                                                                                            |
| Light Distributior                           | n: Direct                                                                                                                    |
| Diffuser: Transpa                            | arent Flat Tempered Glass                                                                                                    |
| Fixture Finish: GF                           | RY / ANT                                                                                                                     |
| Fixture Material:                            | Aluminum Die Cast                                                                                                            |
| Upon Request: Fi                             | inishes - Black, White, Bronze, Corten                                                                                       |
| ELECTRICAL                                   |                                                                                                                              |
| Lamp Type: LED                               |                                                                                                                              |
| Input Wattage (W                             | <i>l</i> ): 9.5                                                                                                              |
| Total Output Wat                             | ttage (W): 9                                                                                                                 |
| Dimming: Non-D                               | immable                                                                                                                      |
| Driver Included: `                           | Yes                                                                                                                          |
| Driver Location: I                           | Integrated                                                                                                                   |
| Driver Type: Con                             | stant Current - 120Vac                                                                                                       |
| Driver Class: Clas                           | is 2                                                                                                                         |
| Input Voltage (V)                            | : 120 - 277                                                                                                                  |
| Constant Current                             | t (MA): 700                                                                                                                  |
| enclosure to be s                            | Not included - see components [IP65 or higher<br>supplied by others]): Remote: 0-10Vdc dimming / Phase<br>limming 120/277Vac |
|                                              |                                                                                                                              |

### GENERAL

| Series: Mini One                                                                                                                                                          |
|---------------------------------------------------------------------------------------------------------------------------------------------------------------------------|
| Brand: Platek                                                                                                                                                             |
| Division: Exterior                                                                                                                                                        |
| Mounting Type: Post                                                                                                                                                       |
| Mounting Location: Above Ground                                                                                                                                           |
| Subcategory: Bollard                                                                                                                                                      |
| PHYSICAL                                                                                                                                                                  |
| Shape: Rectangle                                                                                                                                                          |
| Length (mm): 100                                                                                                                                                          |
| Length (in): 3 <sup>15</sup> / <sub>16</sub>                                                                                                                              |
| Width (mm): 100                                                                                                                                                           |
| Width (in): 3 <sup>15</sup> / <sub>16</sub>                                                                                                                               |
| Height (mm): 500                                                                                                                                                          |
| Height (in): 19 11/16                                                                                                                                                     |
| Light Distribution: Direct                                                                                                                                                |
| Diffuser: Transparent Flat Tempered Glass                                                                                                                                 |
| Fixture Finish: GRY / ANT                                                                                                                                                 |
| Fixture Material: Aluminum Die Cast                                                                                                                                       |
| Upon Request: Finishes - Black, White, Bronze, Corten                                                                                                                     |
| ELECTRICAL                                                                                                                                                                |
| Lamp Type: LED                                                                                                                                                            |
| Input Wattage (W): 9.5                                                                                                                                                    |
| Total Output Wattage (W): 8                                                                                                                                               |
| Dimming: Non-Dimmable                                                                                                                                                     |
| Driver Included: Yes                                                                                                                                                      |
| Driver Location: Integrated                                                                                                                                               |
| Driver Type: Constant Current - 120Vac                                                                                                                                    |
| Driver Class: Class 2                                                                                                                                                     |
| Input Voltage (V): 120 - 277                                                                                                                                              |
| Constant Current (MA): 700                                                                                                                                                |
| Upon Request: (Not included - see components [IP65 or higher<br>enclosure to be supplied by others]): Remote: 0-10Vdc dimming / Phase<br>dimming / Non-dimming 120/277Vac |