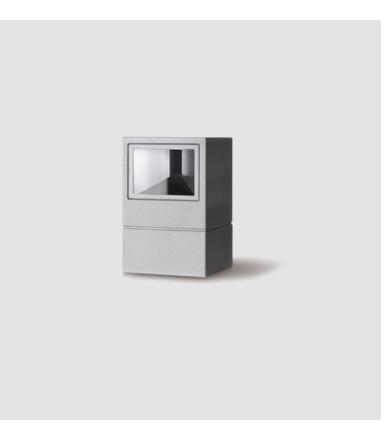

## GENERAL

| Series: Mini One                                                                                                                                                          |
|---------------------------------------------------------------------------------------------------------------------------------------------------------------------------|
| Brand: Platek                                                                                                                                                             |
| Division: Exterior                                                                                                                                                        |
| Mounting Type: Post                                                                                                                                                       |
| Mounting Location: Above Ground                                                                                                                                           |
| Subcategory: Bollard - Mini                                                                                                                                               |
| PHYSICAL                                                                                                                                                                  |
| Shape: Rectangle                                                                                                                                                          |
| Length (mm): 100                                                                                                                                                          |
| Length (in): 3 <sup>15</sup> / <sub>16</sub>                                                                                                                              |
| Width (mm): 100                                                                                                                                                           |
| Width (in): 3 <sup>15</sup> / <sub>16</sub>                                                                                                                               |
| Height (mm): 150                                                                                                                                                          |
| Height (in): $5\frac{7}{8}$                                                                                                                                               |
| Light Distribution: Direct                                                                                                                                                |
| Diffuser: Transparent Flat Tempered Glass                                                                                                                                 |
| Fixture Finish: GRY / ANT                                                                                                                                                 |
| Fixture Material: Aluminum Die Cast                                                                                                                                       |
| Upon Request: Finishes - Black, White, Bronze, Corten                                                                                                                     |
| ELECTRICAL                                                                                                                                                                |
| Lamp Type: LED                                                                                                                                                            |
| Input Wattage (W): 7.3                                                                                                                                                    |
| Total Output Wattage (W): 6                                                                                                                                               |
| Dimming: Non-Dimmable                                                                                                                                                     |
| Driver Included: Yes                                                                                                                                                      |
| Driver Location: Integrated                                                                                                                                               |
| Driver Type: Constant Current - 120Vac                                                                                                                                    |
| Driver Class: Class 2                                                                                                                                                     |
| Input Voltage (V): 120 - 277                                                                                                                                              |
| Constant Current (MA): 500                                                                                                                                                |
| Upon Request: (Not included - see components [IP65 or higher<br>enclosure to be supplied by others]): Remote: 0-10Vdc dimming / Phase<br>dimming / Non-dimming 120/277Vac |

### GENERAL

| Brand: Platek         Division: Exterior         Mounting Type: Post         Mounting Location: Above Ground         Subcategory: Bollard - Mini         PHYSICAL         Shape: Rectangle         Length (mm): 100         Length (in): $3^{15}/_{16}$ Width (mm): 100         Width (in): $3^{15}/_{16}$ Height (mm): 150         Height (in): $5^{7}/_{8}$ Light Distribution: Direct         Diffuser: Transparent Flat Tempered Glass         Fixture Finish: GRY / ANT |
|------------------------------------------------------------------------------------------------------------------------------------------------------------------------------------------------------------------------------------------------------------------------------------------------------------------------------------------------------------------------------------------------------------------------------------------------------------------------------|
| Mounting Type: Post<br>Mounting Location: Above Ground<br>Subcategory: Bollard - Mini<br><b>PHYSICAL</b><br>Shape: Rectangle<br>Length (mm): 100<br>Length (in): $3 \frac{15}{16}$<br>Width (mm): 100<br>Width (in): $3 \frac{15}{16}$<br>Height (mm): 150<br>Height (in): $5 \frac{7}{6}$<br>Light Distribution: Direct<br>Diffuser: Transparent Flat Tempered Glass                                                                                                        |
| Mounting Location: Above Ground<br>Subcategory: Bollard - Mini<br><b>PHYSICAL</b><br>Shape: Rectangle<br>Length (mm): 100<br>Length (in): $3 \frac{15}{16}$<br>Width (mm): 100<br>Width (in): $3 \frac{15}{16}$<br>Height (mm): 150<br>Height (in): $5 \frac{7}{6}$<br>Light Distribution: Direct<br>Diffuser: Transparent Flat Tempered Glass                                                                                                                               |
| Subcategory: Bollard - Mini<br><b>PHYSICAL</b><br>Shape: Rectangle<br>Length (mm): 100<br>Length (in): $3 \frac{15}{16}$<br>Width (mm): 100<br>Width (in): $3 \frac{15}{16}$<br>Height (mm): 150<br>Height (in): $5 \frac{7}{8}$<br>Light Distribution: Direct<br>Diffuser: Transparent Flat Tempered Glass                                                                                                                                                                  |
| PHYSICAL         Shape: Rectangle         Length (mm): 100         Length (in): $3 \frac{15}{7_{16}}$ Width (mm): 100         Width (in): $3 \frac{15}{7_{16}}$ Height (mm): 150         Height (in): $5 \frac{7}{8}$ Light Distribution: Direct         Diffuser: Transparent Flat Tempered Glass                                                                                                                                                                           |
| Shape: Rectangle<br>Length (mm): 100<br>Length (in): $3 \frac{15}{16}$<br>Width (mm): 100<br>Width (in): $3 \frac{15}{16}$<br>Height (mm): 150<br>Height (in): $5 \frac{7}{8}$<br>Light Distribution: Direct<br>Diffuser: Transparent Flat Tempered Glass                                                                                                                                                                                                                    |
| Length (mm): 100<br>Length (in): 3 $^{15}/_{16}$<br>Width (mm): 100<br>Width (in): 3 $^{15}/_{16}$<br>Height (mm): 150<br>Height (in): 5 $^{7}/_{8}$<br>Light Distribution: Direct<br>Diffuser: Transparent Flat Tempered Glass                                                                                                                                                                                                                                              |
| Length (in): 3 $^{15}$ / <sub>16</sub><br>Width (mm): 100<br>Width (in): 3 $^{15}$ / <sub>16</sub><br>Height (mm): 150<br>Height (in): 5 $^{7}$ / <sub>8</sub><br>Light Distribution: Direct<br>Diffuser: Transparent Flat Tempered Glass                                                                                                                                                                                                                                    |
| Width (m): 100         Width (in): 3 ${}^{15}\!/_{16}$ Height (mm): 150         Height (in): 5 $7_{6}$ Light Distribution: Direct         Diffuser: Transparent Flat Tempered Glass                                                                                                                                                                                                                                                                                          |
| Width (in): 3 <sup>15</sup> / <sub>16</sub><br>Height (mm): 150<br>Height (in): 5 <sup>7</sup> / <sub>6</sub><br>Light Distribution: Direct<br>Diffuser: Transparent Flat Tempered Glass                                                                                                                                                                                                                                                                                     |
| Height (mm): 150<br>Height (in): 5 <sup>7</sup> / <sub>8</sub><br>Light Distribution: Direct<br>Diffuser: Transparent Flat Tempered Glass                                                                                                                                                                                                                                                                                                                                    |
| Height (in): 5 <sup>7</sup> / <sub>8</sub><br>Light Distribution: Direct<br>Diffuser: Transparent Flat Tempered Glass                                                                                                                                                                                                                                                                                                                                                        |
| Light Distribution: Direct<br>Diffuser: Transparent Flat Tempered Glass                                                                                                                                                                                                                                                                                                                                                                                                      |
| Diffuser: Transparent Flat Tempered Glass                                                                                                                                                                                                                                                                                                                                                                                                                                    |
|                                                                                                                                                                                                                                                                                                                                                                                                                                                                              |
| Fixture Finish: GRY / ANT                                                                                                                                                                                                                                                                                                                                                                                                                                                    |
|                                                                                                                                                                                                                                                                                                                                                                                                                                                                              |
| Fixture Material: Aluminum Die Cast                                                                                                                                                                                                                                                                                                                                                                                                                                          |
| Upon Request: Finishes - Black, White, Bronze, Corten                                                                                                                                                                                                                                                                                                                                                                                                                        |
| ELECTRICAL                                                                                                                                                                                                                                                                                                                                                                                                                                                                   |
| Lamp Type: LED                                                                                                                                                                                                                                                                                                                                                                                                                                                               |
| Input Wattage (W): 7.3                                                                                                                                                                                                                                                                                                                                                                                                                                                       |
| Total Output Wattage (W): 6                                                                                                                                                                                                                                                                                                                                                                                                                                                  |
| Dimming: Non-Dimmable                                                                                                                                                                                                                                                                                                                                                                                                                                                        |
| Driver Included: Yes                                                                                                                                                                                                                                                                                                                                                                                                                                                         |
| Driver Location: Integrated                                                                                                                                                                                                                                                                                                                                                                                                                                                  |
| Driver Type: Constant Current - 120Vac                                                                                                                                                                                                                                                                                                                                                                                                                                       |
| Driver Class: Class 2                                                                                                                                                                                                                                                                                                                                                                                                                                                        |
| Input Voltage (V): 120 - 277                                                                                                                                                                                                                                                                                                                                                                                                                                                 |
| Constant Current (MA): 500                                                                                                                                                                                                                                                                                                                                                                                                                                                   |
| Upon Request: (Not included - see components [IP65 or higher<br>enclosure to be supplied by others]): Remote: 0-10Vdc dimming / Phase<br>dimming / Non-dimming 120/277Vac                                                                                                                                                                                                                                                                                                    |