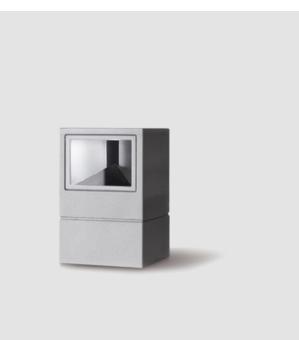

## GENERAL

| Series: Mini One                                                                                                                                                          |
|---------------------------------------------------------------------------------------------------------------------------------------------------------------------------|
| Brand: Platek                                                                                                                                                             |
| Division: Exterior                                                                                                                                                        |
| Mounting Type: Post                                                                                                                                                       |
| Mounting Location: Above Ground                                                                                                                                           |
| Subcategory: Bollard - Mini                                                                                                                                               |
| PHYSICAL                                                                                                                                                                  |
| Shape: Rectangle                                                                                                                                                          |
| Length (mm): 100                                                                                                                                                          |
| Length (in): 3 <sup>15</sup> / <sub>16</sub>                                                                                                                              |
| Width (mm): 100                                                                                                                                                           |
| Width (in): 3 <sup>15</sup> / <sub>16</sub>                                                                                                                               |
| Height (mm): 150                                                                                                                                                          |
| Height (in): $5\frac{7}{8}$                                                                                                                                               |
| Light Distribution: Direct                                                                                                                                                |
| Diffuser: Transparent Flat Tempered Glass                                                                                                                                 |
| Fixture Finish: GRY / ANT                                                                                                                                                 |
| Fixture Material: Aluminum Die Cast                                                                                                                                       |
| Upon Request: Finishes - Black, White, Bronze, Corten                                                                                                                     |
| ELECTRICAL                                                                                                                                                                |
| Lamp Type: LED                                                                                                                                                            |
| Input Wattage (W): 7.3                                                                                                                                                    |
| Total Output Wattage (W): 6                                                                                                                                               |
| Dimming: Non-Dimmable                                                                                                                                                     |
| Driver Included: Yes                                                                                                                                                      |
| Driver Location: Integrated                                                                                                                                               |
| Driver Type: Constant Current - 120Vac                                                                                                                                    |
| Driver Class: Class 2                                                                                                                                                     |
| Input Voltage (V): 120 - 277                                                                                                                                              |
| Constant Current (MA): 500                                                                                                                                                |
| Upon Request: (Not included - see components [IP65 or higher<br>enclosure to be supplied by others]): Remote: 0-10Vdc dimming / Phase<br>dimming / Non-dimming 120/277Vac |

## Optic°: 2 Openings