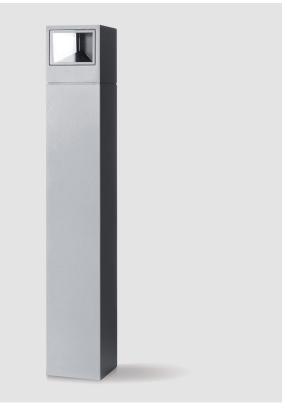

### GENERAL

| Brand: Platek         Division: Exterior         Mounting Type: Post         Mounting Location: Above Ground         Subcategory: Bollard - Mini         PHYSICAL         Shape: Rectangle         Length (mm): 100         Length (in): $3^{15}/_{16}$ Width (mm): 100         Width (in): $3^{15}/_{16}$ Height (mm): 150         Height (in): $5^{7}/_{8}$ Light Distribution: Direct         Diffuser: Transparent Flat Tempered Glass         Fixture Finish: GRY / ANT |
|------------------------------------------------------------------------------------------------------------------------------------------------------------------------------------------------------------------------------------------------------------------------------------------------------------------------------------------------------------------------------------------------------------------------------------------------------------------------------|
| Mounting Type: Post<br>Mounting Location: Above Ground<br>Subcategory: Bollard - Mini<br><b>PHYSICAL</b><br>Shape: Rectangle<br>Length (mm): 100<br>Length (in): $3 \frac{15}{16}$<br>Width (mm): 100<br>Width (in): $3 \frac{15}{16}$<br>Height (mm): 150<br>Height (in): $5 \frac{7}{6}$<br>Light Distribution: Direct<br>Diffuser: Transparent Flat Tempered Glass                                                                                                        |
| Mounting Location: Above Ground<br>Subcategory: Bollard - Mini<br><b>PHYSICAL</b><br>Shape: Rectangle<br>Length (mm): 100<br>Length (in): $3 \frac{15}{16}$<br>Width (mm): 100<br>Width (in): $3 \frac{15}{16}$<br>Height (mm): 150<br>Height (in): $5 \frac{7}{6}$<br>Light Distribution: Direct<br>Diffuser: Transparent Flat Tempered Glass                                                                                                                               |
| Subcategory: Bollard - Mini<br><b>PHYSICAL</b><br>Shape: Rectangle<br>Length (mm): 100<br>Length (in): $3 \frac{15}{16}$<br>Width (mm): 100<br>Width (in): $3 \frac{15}{16}$<br>Height (mm): 150<br>Height (in): $5 \frac{7}{8}$<br>Light Distribution: Direct<br>Diffuser: Transparent Flat Tempered Glass                                                                                                                                                                  |
| PHYSICAL         Shape: Rectangle         Length (mm): 100         Length (in): $3 \frac{15}{7_{16}}$ Width (mm): 100         Width (in): $3 \frac{15}{7_{16}}$ Height (mm): 150         Height (in): $5 \frac{7}{8}$ Light Distribution: Direct         Diffuser: Transparent Flat Tempered Glass                                                                                                                                                                           |
| Shape: Rectangle<br>Length (mm): 100<br>Length (in): $3 \frac{15}{16}$<br>Width (mm): 100<br>Width (in): $3 \frac{15}{16}$<br>Height (mm): 150<br>Height (in): $5 \frac{7}{8}$<br>Light Distribution: Direct<br>Diffuser: Transparent Flat Tempered Glass                                                                                                                                                                                                                    |
| Length (mm): 100<br>Length (in): 3 $^{15}/_{16}$<br>Width (mm): 100<br>Width (in): 3 $^{15}/_{16}$<br>Height (mm): 150<br>Height (in): 5 $^{7}/_{8}$<br>Light Distribution: Direct<br>Diffuser: Transparent Flat Tempered Glass                                                                                                                                                                                                                                              |
| Length (in): 3 $^{15}$ / <sub>16</sub><br>Width (mm): 100<br>Width (in): 3 $^{15}$ / <sub>16</sub><br>Height (mm): 150<br>Height (in): 5 $^{7}$ / <sub>8</sub><br>Light Distribution: Direct<br>Diffuser: Transparent Flat Tempered Glass                                                                                                                                                                                                                                    |
| Width (m): 100         Width (in): 3 ${}^{15}\!/_{16}$ Height (mm): 150         Height (in): 5 $7_{6}$ Light Distribution: Direct         Diffuser: Transparent Flat Tempered Glass                                                                                                                                                                                                                                                                                          |
| Width (in): 3 <sup>15</sup> / <sub>16</sub><br>Height (mm): 150<br>Height (in): 5 <sup>7</sup> / <sub>6</sub><br>Light Distribution: Direct<br>Diffuser: Transparent Flat Tempered Glass                                                                                                                                                                                                                                                                                     |
| Height (mm): 150<br>Height (in): 5 <sup>7</sup> / <sub>8</sub><br>Light Distribution: Direct<br>Diffuser: Transparent Flat Tempered Glass                                                                                                                                                                                                                                                                                                                                    |
| Height (in): 5 <sup>7</sup> / <sub>8</sub><br>Light Distribution: Direct<br>Diffuser: Transparent Flat Tempered Glass                                                                                                                                                                                                                                                                                                                                                        |
| Light Distribution: Direct<br>Diffuser: Transparent Flat Tempered Glass                                                                                                                                                                                                                                                                                                                                                                                                      |
| Diffuser: Transparent Flat Tempered Glass                                                                                                                                                                                                                                                                                                                                                                                                                                    |
|                                                                                                                                                                                                                                                                                                                                                                                                                                                                              |
| Fixture Finish: GRY / ANT                                                                                                                                                                                                                                                                                                                                                                                                                                                    |
|                                                                                                                                                                                                                                                                                                                                                                                                                                                                              |
| Fixture Material: Aluminum Die Cast                                                                                                                                                                                                                                                                                                                                                                                                                                          |
| Upon Request: Finishes - Black, White, Bronze, Corten                                                                                                                                                                                                                                                                                                                                                                                                                        |
| ELECTRICAL                                                                                                                                                                                                                                                                                                                                                                                                                                                                   |
| Lamp Type: LED                                                                                                                                                                                                                                                                                                                                                                                                                                                               |
| Input Wattage (W): 7.3                                                                                                                                                                                                                                                                                                                                                                                                                                                       |
| Total Output Wattage (W): 6                                                                                                                                                                                                                                                                                                                                                                                                                                                  |
| Dimming: Non-Dimmable                                                                                                                                                                                                                                                                                                                                                                                                                                                        |
| Driver Included: Yes                                                                                                                                                                                                                                                                                                                                                                                                                                                         |
| Driver Location: Integrated                                                                                                                                                                                                                                                                                                                                                                                                                                                  |
| Driver Type: Constant Current - 120Vac                                                                                                                                                                                                                                                                                                                                                                                                                                       |
| Driver Class: Class 2                                                                                                                                                                                                                                                                                                                                                                                                                                                        |
| Input Voltage (V): 120 - 277                                                                                                                                                                                                                                                                                                                                                                                                                                                 |
| Constant Current (MA): 500                                                                                                                                                                                                                                                                                                                                                                                                                                                   |
| Upon Request: (Not included - see components [IP65 or higher<br>enclosure to be supplied by others]): Remote: 0-10Vdc dimming / Phase<br>dimming / Non-dimming 120/277Vac                                                                                                                                                                                                                                                                                                    |

#### LED

| Color Temperature (°K): 2700 / 3000 / 4000 |  |
|--------------------------------------------|--|
| Max. Delivered Lumen (lm): 415 / 430       |  |
| Nominal Lumen (lm): 780 / 810              |  |
| CRI: >90 CRI                               |  |
| Lamp Life (hrs): 60000                     |  |

## Optic°: 4 Openings