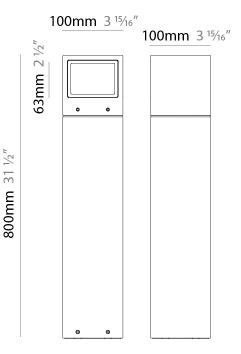

## GENERAL

| Series: Mini One                                                                                                                                                          |
|---------------------------------------------------------------------------------------------------------------------------------------------------------------------------|
| Brand: Platek                                                                                                                                                             |
| Division: Exterior                                                                                                                                                        |
| Mounting Type: Post                                                                                                                                                       |
| Mounting Location: Above Ground                                                                                                                                           |
| Subcategory: Bollard - Mini                                                                                                                                               |
| PHYSICAL                                                                                                                                                                  |
| Shape: Rectangle                                                                                                                                                          |
| Length (mm): 100                                                                                                                                                          |
| Length (in): 3 <sup>15</sup> / <sub>16</sub>                                                                                                                              |
| Width (mm): 100                                                                                                                                                           |
| Width (in): 3 <sup>15</sup> / <sub>16</sub>                                                                                                                               |
| Height (mm): 150                                                                                                                                                          |
| Height (in): $5\frac{7}{8}$                                                                                                                                               |
| Light Distribution: Direct                                                                                                                                                |
| Diffuser: Transparent Flat Tempered Glass                                                                                                                                 |
| Fixture Finish: GRY / ANT                                                                                                                                                 |
| Fixture Material: Aluminum Die Cast                                                                                                                                       |
| Upon Request: Finishes - Black, White, Bronze, Corten                                                                                                                     |
| ELECTRICAL                                                                                                                                                                |
| Lamp Type: LED                                                                                                                                                            |
| Input Wattage (W): 7.3                                                                                                                                                    |
| Total Output Wattage (W): 6                                                                                                                                               |
| Dimming: Non-Dimmable                                                                                                                                                     |
| Driver Included: Yes                                                                                                                                                      |
| Driver Location: Integrated                                                                                                                                               |
| Driver Type: Constant Current - 120Vac                                                                                                                                    |
| Driver Class: Class 2                                                                                                                                                     |
| Input Voltage (V): 120 - 277                                                                                                                                              |
| Constant Current (MA): 500                                                                                                                                                |
| Upon Request: (Not included - see components [IP65 or higher<br>enclosure to be supplied by others]): Remote: 0-10Vdc dimming / Phase<br>dimming / Non-dimming 120/277Vac |

| PROJECT   |      |      |  |
|-----------|------|------|--|
| TYPE      |      | <br> |  |
| SPECIFIER |      |      |  |
| QUANTITY  |      |      |  |
| DATE      | <br> | <br> |  |

150mm 5 7/8"

F

Zaneen Group Inc. © 2024, T 1800-388-3382, F 416-247-9319, www.zaneen.com