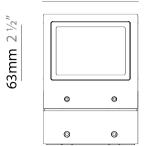

## GENERAL

| Series: Mini One                                                                                                                                                          |
|---------------------------------------------------------------------------------------------------------------------------------------------------------------------------|
| Brand: Platek                                                                                                                                                             |
| Division: Exterior                                                                                                                                                        |
| Mounting Type: Post                                                                                                                                                       |
| Mounting Location: Above Ground                                                                                                                                           |
| Subcategory: Bollard - Mini                                                                                                                                               |
| PHYSICAL                                                                                                                                                                  |
| Shape: Rectangle                                                                                                                                                          |
| Length (mm): 100                                                                                                                                                          |
| Length (in): 3 <sup>15</sup> / <sub>16</sub>                                                                                                                              |
| Width (mm): 100                                                                                                                                                           |
| Width (in): 3 <sup>15</sup> / <sub>16</sub>                                                                                                                               |
| Height (mm): 150                                                                                                                                                          |
| Height (in): $5\frac{7}{8}$                                                                                                                                               |
| Light Distribution: Direct                                                                                                                                                |
| Diffuser: Transparent Flat Tempered Glass                                                                                                                                 |
| Fixture Finish: GRY / ANT                                                                                                                                                 |
| Fixture Material: Aluminum Die Cast                                                                                                                                       |
| Upon Request: Finishes - Black, White, Bronze, Corten                                                                                                                     |
| ELECTRICAL                                                                                                                                                                |
| Lamp Type: LED                                                                                                                                                            |
| Input Wattage (W): 7.3                                                                                                                                                    |
| Total Output Wattage (W): 6                                                                                                                                               |
| Dimming: Non-Dimmable                                                                                                                                                     |
| Driver Included: Yes                                                                                                                                                      |
| Driver Location: Integrated                                                                                                                                               |
| Driver Type: Constant Current - 120Vac                                                                                                                                    |
| Driver Class: Class 2                                                                                                                                                     |
| Input Voltage (V): 120 - 277                                                                                                                                              |
| Constant Current (MA): 500                                                                                                                                                |
| Upon Request: (Not included - see components [IP65 or higher<br>enclosure to be supplied by others]): Remote: 0-10Vdc dimming / Phase<br>dimming / Non-dimming 120/277Vac |

### GENERAL

| Brand: Platek         Division: Exterior         Mounting Type: Post         Mounting Location: Above Ground         Subcategory: Bollard - Mini         PHYSICAL         Shape: Rectangle         Length (mm): 100         Length (in): $3^{15}/_{16}$ Width (mm): 100         Width (in): $3^{15}/_{16}$ Height (mm): 150         Height (in): $5^{7}/_{8}$ Light Distribution: Direct         Diffuser: Transparent Flat Tempered Glass         Fixture Finish: GRY / ANT |
|------------------------------------------------------------------------------------------------------------------------------------------------------------------------------------------------------------------------------------------------------------------------------------------------------------------------------------------------------------------------------------------------------------------------------------------------------------------------------|
| Mounting Type: Post<br>Mounting Location: Above Ground<br>Subcategory: Bollard - Mini<br><b>PHYSICAL</b><br>Shape: Rectangle<br>Length (mm): 100<br>Length (in): $3 \frac{15}{16}$<br>Width (mm): 100<br>Width (in): $3 \frac{15}{16}$<br>Height (mm): 150<br>Height (in): $5 \frac{7}{6}$<br>Light Distribution: Direct<br>Diffuser: Transparent Flat Tempered Glass                                                                                                        |
| Mounting Location: Above Ground<br>Subcategory: Bollard - Mini<br><b>PHYSICAL</b><br>Shape: Rectangle<br>Length (mm): 100<br>Length (in): $3 \frac{15}{16}$<br>Width (mm): 100<br>Width (in): $3 \frac{15}{16}$<br>Height (mm): 150<br>Height (in): $5 \frac{7}{6}$<br>Light Distribution: Direct<br>Diffuser: Transparent Flat Tempered Glass                                                                                                                               |
| Subcategory: Bollard - Mini<br><b>PHYSICAL</b><br>Shape: Rectangle<br>Length (mm): 100<br>Length (in): $3 \frac{15}{16}$<br>Width (mm): 100<br>Width (in): $3 \frac{15}{16}$<br>Height (mm): 150<br>Height (in): $5 \frac{7}{8}$<br>Light Distribution: Direct<br>Diffuser: Transparent Flat Tempered Glass                                                                                                                                                                  |
| PHYSICAL         Shape: Rectangle         Length (mm): 100         Length (in): $3 \frac{15}{7_{16}}$ Width (mm): 100         Width (in): $3 \frac{15}{7_{16}}$ Height (mm): 150         Height (in): $5 \frac{7}{8}$ Light Distribution: Direct         Diffuser: Transparent Flat Tempered Glass                                                                                                                                                                           |
| Shape: Rectangle<br>Length (mm): 100<br>Length (in): $3 \frac{15}{16}$<br>Width (mm): 100<br>Width (in): $3 \frac{15}{16}$<br>Height (mm): 150<br>Height (in): $5 \frac{7}{8}$<br>Light Distribution: Direct<br>Diffuser: Transparent Flat Tempered Glass                                                                                                                                                                                                                    |
| Length (mm): 100<br>Length (in): 3 $^{15}/_{16}$<br>Width (mm): 100<br>Width (in): 3 $^{15}/_{16}$<br>Height (mm): 150<br>Height (in): 5 $^{7}/_{8}$<br>Light Distribution: Direct<br>Diffuser: Transparent Flat Tempered Glass                                                                                                                                                                                                                                              |
| Length (in): 3 $^{15}$ / <sub>16</sub><br>Width (mm): 100<br>Width (in): 3 $^{15}$ / <sub>16</sub><br>Height (mm): 150<br>Height (in): 5 $^{7}$ / <sub>8</sub><br>Light Distribution: Direct<br>Diffuser: Transparent Flat Tempered Glass                                                                                                                                                                                                                                    |
| Width (m): 100         Width (in): 3 ${}^{15}\!/_{16}$ Height (mm): 150         Height (in): 5 $7_{6}$ Light Distribution: Direct         Diffuser: Transparent Flat Tempered Glass                                                                                                                                                                                                                                                                                          |
| Width (in): 3 <sup>15</sup> / <sub>16</sub><br>Height (mm): 150<br>Height (in): 5 <sup>7</sup> / <sub>6</sub><br>Light Distribution: Direct<br>Diffuser: Transparent Flat Tempered Glass                                                                                                                                                                                                                                                                                     |
| Height (mm): 150<br>Height (in): 5 <sup>7</sup> / <sub>8</sub><br>Light Distribution: Direct<br>Diffuser: Transparent Flat Tempered Glass                                                                                                                                                                                                                                                                                                                                    |
| Height (in): 5 <sup>7</sup> / <sub>8</sub><br>Light Distribution: Direct<br>Diffuser: Transparent Flat Tempered Glass                                                                                                                                                                                                                                                                                                                                                        |
| Light Distribution: Direct<br>Diffuser: Transparent Flat Tempered Glass                                                                                                                                                                                                                                                                                                                                                                                                      |
| Diffuser: Transparent Flat Tempered Glass                                                                                                                                                                                                                                                                                                                                                                                                                                    |
|                                                                                                                                                                                                                                                                                                                                                                                                                                                                              |
| Fixture Finish: GRY / ANT                                                                                                                                                                                                                                                                                                                                                                                                                                                    |
|                                                                                                                                                                                                                                                                                                                                                                                                                                                                              |
| Fixture Material: Aluminum Die Cast                                                                                                                                                                                                                                                                                                                                                                                                                                          |
| Upon Request: Finishes - Black, White, Bronze, Corten                                                                                                                                                                                                                                                                                                                                                                                                                        |
| ELECTRICAL                                                                                                                                                                                                                                                                                                                                                                                                                                                                   |
| Lamp Type: LED                                                                                                                                                                                                                                                                                                                                                                                                                                                               |
| Input Wattage (W): 7.3                                                                                                                                                                                                                                                                                                                                                                                                                                                       |
| Total Output Wattage (W): 6                                                                                                                                                                                                                                                                                                                                                                                                                                                  |
| Dimming: Non-Dimmable                                                                                                                                                                                                                                                                                                                                                                                                                                                        |
| Driver Included: Yes                                                                                                                                                                                                                                                                                                                                                                                                                                                         |
| Driver Location: Integrated                                                                                                                                                                                                                                                                                                                                                                                                                                                  |
| Driver Type: Constant Current - 120Vac                                                                                                                                                                                                                                                                                                                                                                                                                                       |
| Driver Class: Class 2                                                                                                                                                                                                                                                                                                                                                                                                                                                        |
| Input Voltage (V): 120 - 277                                                                                                                                                                                                                                                                                                                                                                                                                                                 |
| Constant Current (MA): 500                                                                                                                                                                                                                                                                                                                                                                                                                                                   |
| Upon Request: (Not included - see components [IP65 or higher<br>enclosure to be supplied by others]): Remote: 0-10Vdc dimming / Phase<br>dimming / Non-dimming 120/277Vac                                                                                                                                                                                                                                                                                                    |