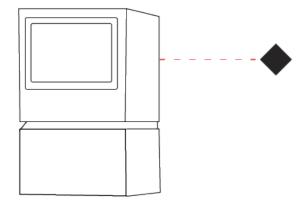

## GENERAL

| Series: Mini One                                                                                                                                                          |
|---------------------------------------------------------------------------------------------------------------------------------------------------------------------------|
| Brand: Platek                                                                                                                                                             |
| Division: Exterior                                                                                                                                                        |
| Mounting Type: Post                                                                                                                                                       |
| Mounting Location: Above Ground                                                                                                                                           |
| Subcategory: Bollard - Mini                                                                                                                                               |
| PHYSICAL                                                                                                                                                                  |
| Shape: Rectangle                                                                                                                                                          |
| Length (mm): 100                                                                                                                                                          |
| Length (in): 3 <sup>15</sup> / <sub>16</sub>                                                                                                                              |
| Width (mm): 100                                                                                                                                                           |
| Width (in): 3 <sup>15</sup> / <sub>16</sub>                                                                                                                               |
| Height (mm): 150                                                                                                                                                          |
| Height (in): $5\frac{7}{8}$                                                                                                                                               |
| Light Distribution: Direct                                                                                                                                                |
| Diffuser: Transparent Flat Tempered Glass                                                                                                                                 |
| Fixture Finish: GRY / ANT                                                                                                                                                 |
| Fixture Material: Aluminum Die Cast                                                                                                                                       |
| Upon Request: Finishes - Black, White, Bronze, Corten                                                                                                                     |
| ELECTRICAL                                                                                                                                                                |
| Lamp Type: LED                                                                                                                                                            |
| Input Wattage (W): 7.3                                                                                                                                                    |
| Total Output Wattage (W): 6                                                                                                                                               |
| Dimming: Non-Dimmable                                                                                                                                                     |
| Driver Included: Yes                                                                                                                                                      |
| Driver Location: Integrated                                                                                                                                               |
| Driver Type: Constant Current - 120Vac                                                                                                                                    |
| Driver Class: Class 2                                                                                                                                                     |
| Input Voltage (V): 120 - 277                                                                                                                                              |
| Constant Current (MA): 500                                                                                                                                                |
| Upon Request: (Not included - see components [IP65 or higher<br>enclosure to be supplied by others]): Remote: 0-10Vdc dimming / Phase<br>dimming / Non-dimming 120/277Vac |

## Optic°: 2 Openings