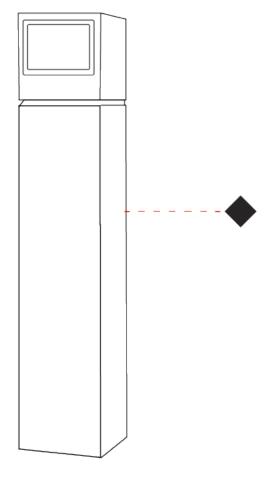

## GENERAL

| Series: Mini One                                                                                                                                                          |
|---------------------------------------------------------------------------------------------------------------------------------------------------------------------------|
| Brand: Platek                                                                                                                                                             |
| Division: Exterior                                                                                                                                                        |
| Mounting Type: Post                                                                                                                                                       |
| Mounting Location: Above Ground                                                                                                                                           |
| Subcategory: Bollard - Mini                                                                                                                                               |
| PHYSICAL                                                                                                                                                                  |
| Shape: Rectangle                                                                                                                                                          |
| Length (mm): 100                                                                                                                                                          |
| Length (in): 3 <sup>15</sup> / <sub>16</sub>                                                                                                                              |
| Width (mm): 100                                                                                                                                                           |
| Width (in): 3 <sup>15</sup> / <sub>16</sub>                                                                                                                               |
| Height (mm): 150                                                                                                                                                          |
| Height (in): $5\frac{7}{8}$                                                                                                                                               |
| Light Distribution: Direct                                                                                                                                                |
| Diffuser: Transparent Flat Tempered Glass                                                                                                                                 |
| Fixture Finish: GRY / ANT                                                                                                                                                 |
| Fixture Material: Aluminum Die Cast                                                                                                                                       |
| Upon Request: Finishes - Black, White, Bronze, Corten                                                                                                                     |
| ELECTRICAL                                                                                                                                                                |
| Lamp Type: LED                                                                                                                                                            |
| Input Wattage (W): 7.3                                                                                                                                                    |
| Total Output Wattage (W): 6                                                                                                                                               |
| Dimming: Non-Dimmable                                                                                                                                                     |
| Driver Included: Yes                                                                                                                                                      |
| Driver Location: Integrated                                                                                                                                               |
| Driver Type: Constant Current - 120Vac                                                                                                                                    |
| Driver Class: Class 2                                                                                                                                                     |
| Input Voltage (V): 120 - 277                                                                                                                                              |
| Constant Current (MA): 500                                                                                                                                                |
| Upon Request: (Not included - see components [IP65 or higher<br>enclosure to be supplied by others]): Remote: 0-10Vdc dimming / Phase<br>dimming / Non-dimming 120/277Vac |

| PROJECT   |      |      |  |
|-----------|------|------|--|
| TYPE      |      | <br> |  |
| SPECIFIER |      |      |  |
| QUANTITY  |      |      |  |
| DATE      | <br> | <br> |  |

150mm 5 7/8"

F

Zaneen Group Inc. © 2024, T 1800-388-3382, F 416-247-9319, www.zaneen.com