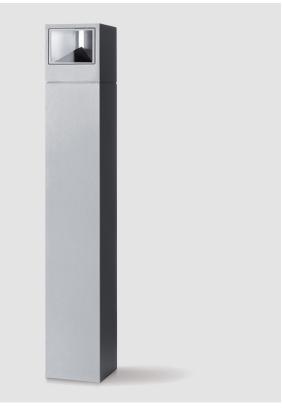

## GENERAL

| Series: Mini One                                                                                                                                                          |
|---------------------------------------------------------------------------------------------------------------------------------------------------------------------------|
| Brand: Platek                                                                                                                                                             |
| Division: Exterior                                                                                                                                                        |
| Mounting Type: Post                                                                                                                                                       |
| Mounting Location: Above Ground                                                                                                                                           |
| Subcategory: Bollard - Mini                                                                                                                                               |
| PHYSICAL                                                                                                                                                                  |
| Shape: Rectangle                                                                                                                                                          |
| Length (mm): 100                                                                                                                                                          |
| Length (in): 3 <sup>15</sup> / <sub>16</sub>                                                                                                                              |
| Width (mm): 100                                                                                                                                                           |
| Width (in): 3 <sup>15</sup> / <sub>16</sub>                                                                                                                               |
| Height (mm): 150                                                                                                                                                          |
| Height (in): $5\frac{7}{8}$                                                                                                                                               |
| Light Distribution: Direct                                                                                                                                                |
| Diffuser: Transparent Flat Tempered Glass                                                                                                                                 |
| Fixture Finish: GRY / ANT                                                                                                                                                 |
| Fixture Material: Aluminum Die Cast                                                                                                                                       |
| Upon Request: Finishes - Black, White, Bronze, Corten                                                                                                                     |
| ELECTRICAL                                                                                                                                                                |
| Lamp Type: LED                                                                                                                                                            |
| Input Wattage (W): 7.3                                                                                                                                                    |
| Total Output Wattage (W): 6                                                                                                                                               |
| Dimming: Non-Dimmable                                                                                                                                                     |
| Driver Included: Yes                                                                                                                                                      |
| Driver Location: Integrated                                                                                                                                               |
| Driver Type: Constant Current - 120Vac                                                                                                                                    |
| Driver Class: Class 2                                                                                                                                                     |
| Input Voltage (V): 120 - 277                                                                                                                                              |
| Constant Current (MA): 500                                                                                                                                                |
| Upon Request: (Not included - see components [IP65 or higher<br>enclosure to be supplied by others]): Remote: 0-10Vdc dimming / Phase<br>dimming / Non-dimming 120/277Vac |

### GENERAL

| Brand: Platek         Division: Exterior         Mounting Type: Post         Mounting Location: Above Ground         Subcategory: Bollard - Mini         PHYSICAL         Shape: Rectangle         Length (mm): 100         Length (in): $3^{15}/_{16}$ Width (mm): 100         Width (in): $3^{15}/_{16}$ Height (mm): 150         Height (in): $5^{7}/_{8}$ Light Distribution: Direct         Diffuser: Transparent Flat Tempered Glass         Fixture Finish: GRY / ANT |
|------------------------------------------------------------------------------------------------------------------------------------------------------------------------------------------------------------------------------------------------------------------------------------------------------------------------------------------------------------------------------------------------------------------------------------------------------------------------------|
| Mounting Type: Post<br>Mounting Location: Above Ground<br>Subcategory: Bollard - Mini<br><b>PHYSICAL</b><br>Shape: Rectangle<br>Length (mm): 100<br>Length (in): $3 \frac{15}{16}$<br>Width (mm): 100<br>Width (in): $3 \frac{15}{16}$<br>Height (mm): 150<br>Height (in): $5 \frac{7}{6}$<br>Light Distribution: Direct<br>Diffuser: Transparent Flat Tempered Glass                                                                                                        |
| Mounting Location: Above Ground<br>Subcategory: Bollard - Mini<br><b>PHYSICAL</b><br>Shape: Rectangle<br>Length (mm): 100<br>Length (in): $3 \frac{15}{16}$<br>Width (mm): 100<br>Width (in): $3 \frac{15}{16}$<br>Height (mm): 150<br>Height (in): $5 \frac{7}{6}$<br>Light Distribution: Direct<br>Diffuser: Transparent Flat Tempered Glass                                                                                                                               |
| Subcategory: Bollard - Mini<br><b>PHYSICAL</b><br>Shape: Rectangle<br>Length (mm): 100<br>Length (in): $3 \frac{15}{16}$<br>Width (mm): 100<br>Width (in): $3 \frac{15}{16}$<br>Height (mm): 150<br>Height (in): $5 \frac{7}{8}$<br>Light Distribution: Direct<br>Diffuser: Transparent Flat Tempered Glass                                                                                                                                                                  |
| PHYSICAL         Shape: Rectangle         Length (mm): 100         Length (in): $3 \frac{15}{7_{16}}$ Width (mm): 100         Width (in): $3 \frac{15}{7_{16}}$ Height (mm): 150         Height (in): $5 \frac{7}{8}$ Light Distribution: Direct         Diffuser: Transparent Flat Tempered Glass                                                                                                                                                                           |
| Shape: Rectangle<br>Length (mm): 100<br>Length (in): $3 \frac{15}{16}$<br>Width (mm): 100<br>Width (in): $3 \frac{15}{16}$<br>Height (mm): 150<br>Height (in): $5 \frac{7}{8}$<br>Light Distribution: Direct<br>Diffuser: Transparent Flat Tempered Glass                                                                                                                                                                                                                    |
| Length (mm): 100<br>Length (in): 3 $^{15}/_{16}$<br>Width (mm): 100<br>Width (in): 3 $^{15}/_{16}$<br>Height (mm): 150<br>Height (in): 5 $^{7}/_{8}$<br>Light Distribution: Direct<br>Diffuser: Transparent Flat Tempered Glass                                                                                                                                                                                                                                              |
| Length (in): 3 $^{15}$ / <sub>16</sub><br>Width (mm): 100<br>Width (in): 3 $^{15}$ / <sub>16</sub><br>Height (mm): 150<br>Height (in): 5 $^{7}$ / <sub>8</sub><br>Light Distribution: Direct<br>Diffuser: Transparent Flat Tempered Glass                                                                                                                                                                                                                                    |
| Width (m): 100         Width (in): 3 ${}^{15}\!/_{16}$ Height (mm): 150         Height (in): 5 $7_{6}$ Light Distribution: Direct         Diffuser: Transparent Flat Tempered Glass                                                                                                                                                                                                                                                                                          |
| Width (in): 3 <sup>15</sup> / <sub>16</sub><br>Height (mm): 150<br>Height (in): 5 <sup>7</sup> / <sub>6</sub><br>Light Distribution: Direct<br>Diffuser: Transparent Flat Tempered Glass                                                                                                                                                                                                                                                                                     |
| Height (mm): 150<br>Height (in): 5 <sup>7</sup> / <sub>8</sub><br>Light Distribution: Direct<br>Diffuser: Transparent Flat Tempered Glass                                                                                                                                                                                                                                                                                                                                    |
| Height (in): 5 <sup>7</sup> / <sub>8</sub><br>Light Distribution: Direct<br>Diffuser: Transparent Flat Tempered Glass                                                                                                                                                                                                                                                                                                                                                        |
| Light Distribution: Direct<br>Diffuser: Transparent Flat Tempered Glass                                                                                                                                                                                                                                                                                                                                                                                                      |
| Diffuser: Transparent Flat Tempered Glass                                                                                                                                                                                                                                                                                                                                                                                                                                    |
|                                                                                                                                                                                                                                                                                                                                                                                                                                                                              |
| Fixture Finish: GRY / ANT                                                                                                                                                                                                                                                                                                                                                                                                                                                    |
|                                                                                                                                                                                                                                                                                                                                                                                                                                                                              |
| Fixture Material: Aluminum Die Cast                                                                                                                                                                                                                                                                                                                                                                                                                                          |
| Upon Request: Finishes - Black, White, Bronze, Corten                                                                                                                                                                                                                                                                                                                                                                                                                        |
| ELECTRICAL                                                                                                                                                                                                                                                                                                                                                                                                                                                                   |
| Lamp Type: LED                                                                                                                                                                                                                                                                                                                                                                                                                                                               |
| Input Wattage (W): 7.3                                                                                                                                                                                                                                                                                                                                                                                                                                                       |
| Total Output Wattage (W): 6                                                                                                                                                                                                                                                                                                                                                                                                                                                  |
| Dimming: Non-Dimmable                                                                                                                                                                                                                                                                                                                                                                                                                                                        |
| Driver Included: Yes                                                                                                                                                                                                                                                                                                                                                                                                                                                         |
| Driver Location: Integrated                                                                                                                                                                                                                                                                                                                                                                                                                                                  |
| Driver Type: Constant Current - 120Vac                                                                                                                                                                                                                                                                                                                                                                                                                                       |
| Driver Class: Class 2                                                                                                                                                                                                                                                                                                                                                                                                                                                        |
| Input Voltage (V): 120 - 277                                                                                                                                                                                                                                                                                                                                                                                                                                                 |
| Constant Current (MA): 500                                                                                                                                                                                                                                                                                                                                                                                                                                                   |
| Upon Request: (Not included - see components [IP65 or higher<br>enclosure to be supplied by others]): Remote: 0-10Vdc dimming / Phase<br>dimming / Non-dimming 120/277Vac                                                                                                                                                                                                                                                                                                    |