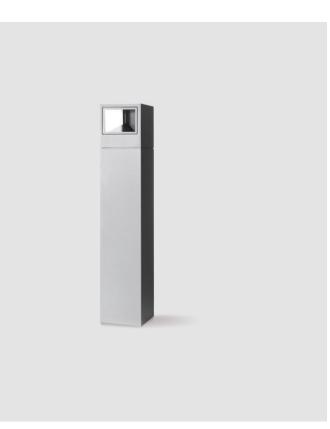

#### GENERAL

| Series: Mini One                             |                                                                                                                              |
|----------------------------------------------|------------------------------------------------------------------------------------------------------------------------------|
| Brand: Platek                                |                                                                                                                              |
| Division: Exterior                           |                                                                                                                              |
| Mounting Type: F                             | Post                                                                                                                         |
| Mounting Locatio                             | on: Above Ground                                                                                                             |
| Subcategory: Bol                             | llard                                                                                                                        |
| PHYSICAL                                     |                                                                                                                              |
| Shape: Rectangle                             | e                                                                                                                            |
| Length (mm): 100                             | 0                                                                                                                            |
| Length (in): 3 <sup>15</sup> / <sub>16</sub> |                                                                                                                              |
| Width (mm): 100                              |                                                                                                                              |
| Width (in): 3 <sup>15</sup> / <sub>16</sub>  |                                                                                                                              |
| Height (mm): 500                             | )                                                                                                                            |
| Height (in): 19 1/1                          | 6                                                                                                                            |
| Light Distributior                           | n: Direct                                                                                                                    |
| Diffuser: Transpa                            | arent Flat Tempered Glass                                                                                                    |
| Fixture Finish: GF                           | RY / ANT                                                                                                                     |
| Fixture Material:                            | Aluminum Die Cast                                                                                                            |
| Upon Request: Fi                             | inishes - Black, White, Bronze, Corten                                                                                       |
| ELECTRICAL                                   |                                                                                                                              |
| Lamp Type: LED                               |                                                                                                                              |
| Input Wattage (W                             | <i>l</i> ): 9.5                                                                                                              |
| Total Output Wat                             | ttage (W): 9                                                                                                                 |
| Dimming: Non-D                               | immable                                                                                                                      |
| Driver Included: `                           | Yes                                                                                                                          |
| Driver Location: I                           | Integrated                                                                                                                   |
| Driver Type: Con                             | stant Current - 120Vac                                                                                                       |
| Driver Class: Clas                           | is 2                                                                                                                         |
| Input Voltage (V)                            | : 120 - 277                                                                                                                  |
| Constant Current                             | t (MA): 700                                                                                                                  |
| enclosure to be s                            | Not included - see components [IP65 or higher<br>supplied by others]): Remote: 0-10Vdc dimming / Phase<br>limming 120/277Vac |
|                                              |                                                                                                                              |

### GENERAL

| Series: Mini One                                                                                                                                                          |
|---------------------------------------------------------------------------------------------------------------------------------------------------------------------------|
| Brand: Platek                                                                                                                                                             |
| Division: Exterior                                                                                                                                                        |
| Mounting Type: Post                                                                                                                                                       |
| Mounting Location: Above Ground                                                                                                                                           |
| Subcategory: Bollard                                                                                                                                                      |
| PHYSICAL                                                                                                                                                                  |
| Shape: Rectangle                                                                                                                                                          |
| Length (mm): 100                                                                                                                                                          |
| Length (in): 3 <sup>15</sup> / <sub>16</sub>                                                                                                                              |
| Width (mm): 100                                                                                                                                                           |
| Width (in): 3 <sup>15</sup> / <sub>16</sub>                                                                                                                               |
| Height (mm): 500                                                                                                                                                          |
| Height (in): 19 11/16                                                                                                                                                     |
| Light Distribution: Direct                                                                                                                                                |
| Diffuser: Transparent Flat Tempered Glass                                                                                                                                 |
| Fixture Finish: GRY / ANT                                                                                                                                                 |
| Fixture Material: Aluminum Die Cast                                                                                                                                       |
| Upon Request: Finishes - Black, White, Bronze, Corten                                                                                                                     |
| ELECTRICAL                                                                                                                                                                |
| Lamp Type: LED                                                                                                                                                            |
| Input Wattage (W): 9.5                                                                                                                                                    |
| Total Output Wattage (W): 8                                                                                                                                               |
| Dimming: Non-Dimmable                                                                                                                                                     |
| Driver Included: Yes                                                                                                                                                      |
| Driver Location: Integrated                                                                                                                                               |
| Driver Type: Constant Current - 120Vac                                                                                                                                    |
| Driver Class: Class 2                                                                                                                                                     |
| Input Voltage (V): 120 - 277                                                                                                                                              |
| Constant Current (MA): 700                                                                                                                                                |
| Upon Request: (Not included - see components [IP65 or higher<br>enclosure to be supplied by others]): Remote: 0-10Vdc dimming / Phase<br>dimming / Non-dimming 120/277Vac |